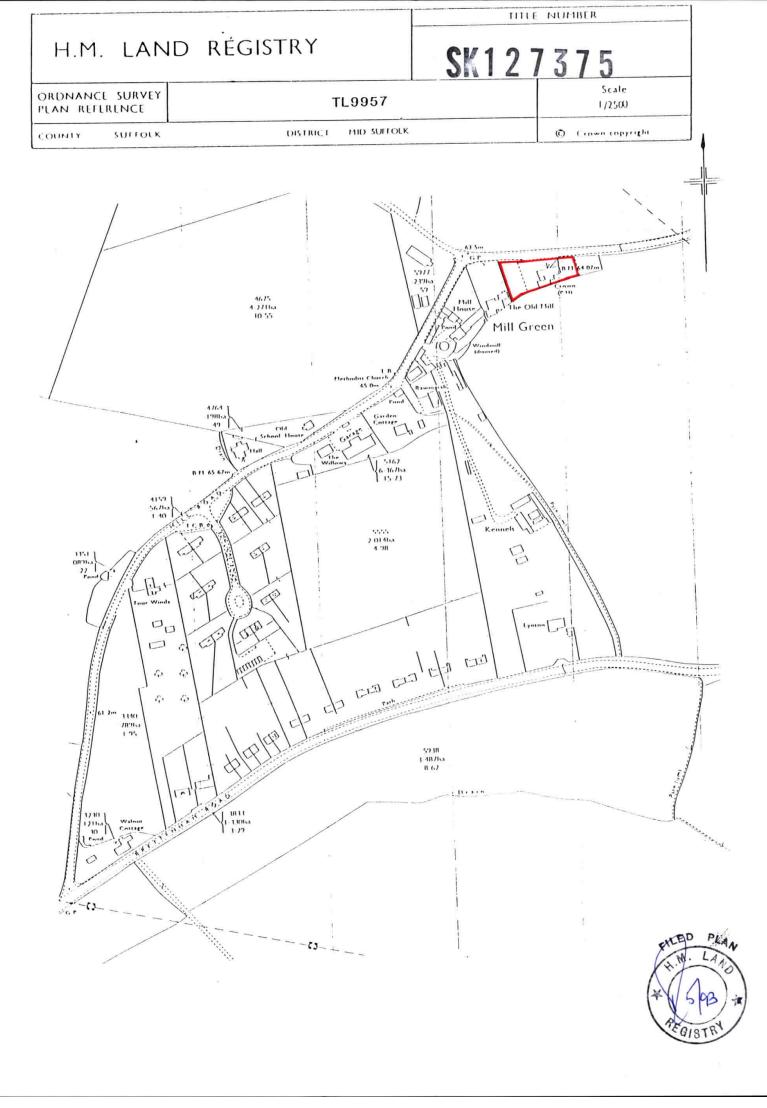

This official copy was delivered electronically and when printed will not be to scale. You can obtain a paper official copy by ordering one from HM Land Registry.

This official copy is issued on 22 October 2020 shows the state of this title plan on 22 October 2020 at 11:03:33. It is admissible in evidence to the same extent as the original (s.67 Land Registration Act 2002). This title plan shows the general position, not the exact line, of the boundaries. It may be subject to distortions in scale. Measurements scaled from this plan may not match measurements between the same points on the ground.

This title is dealt with by the HM Land Registry, Kingston Upon Hull Office .

© Crown copyright. Produced by HM Land Registry. Reproduction in whole or in part is prohibited without the prior written permission of Ordnance Survey. Licence Number 100026316.